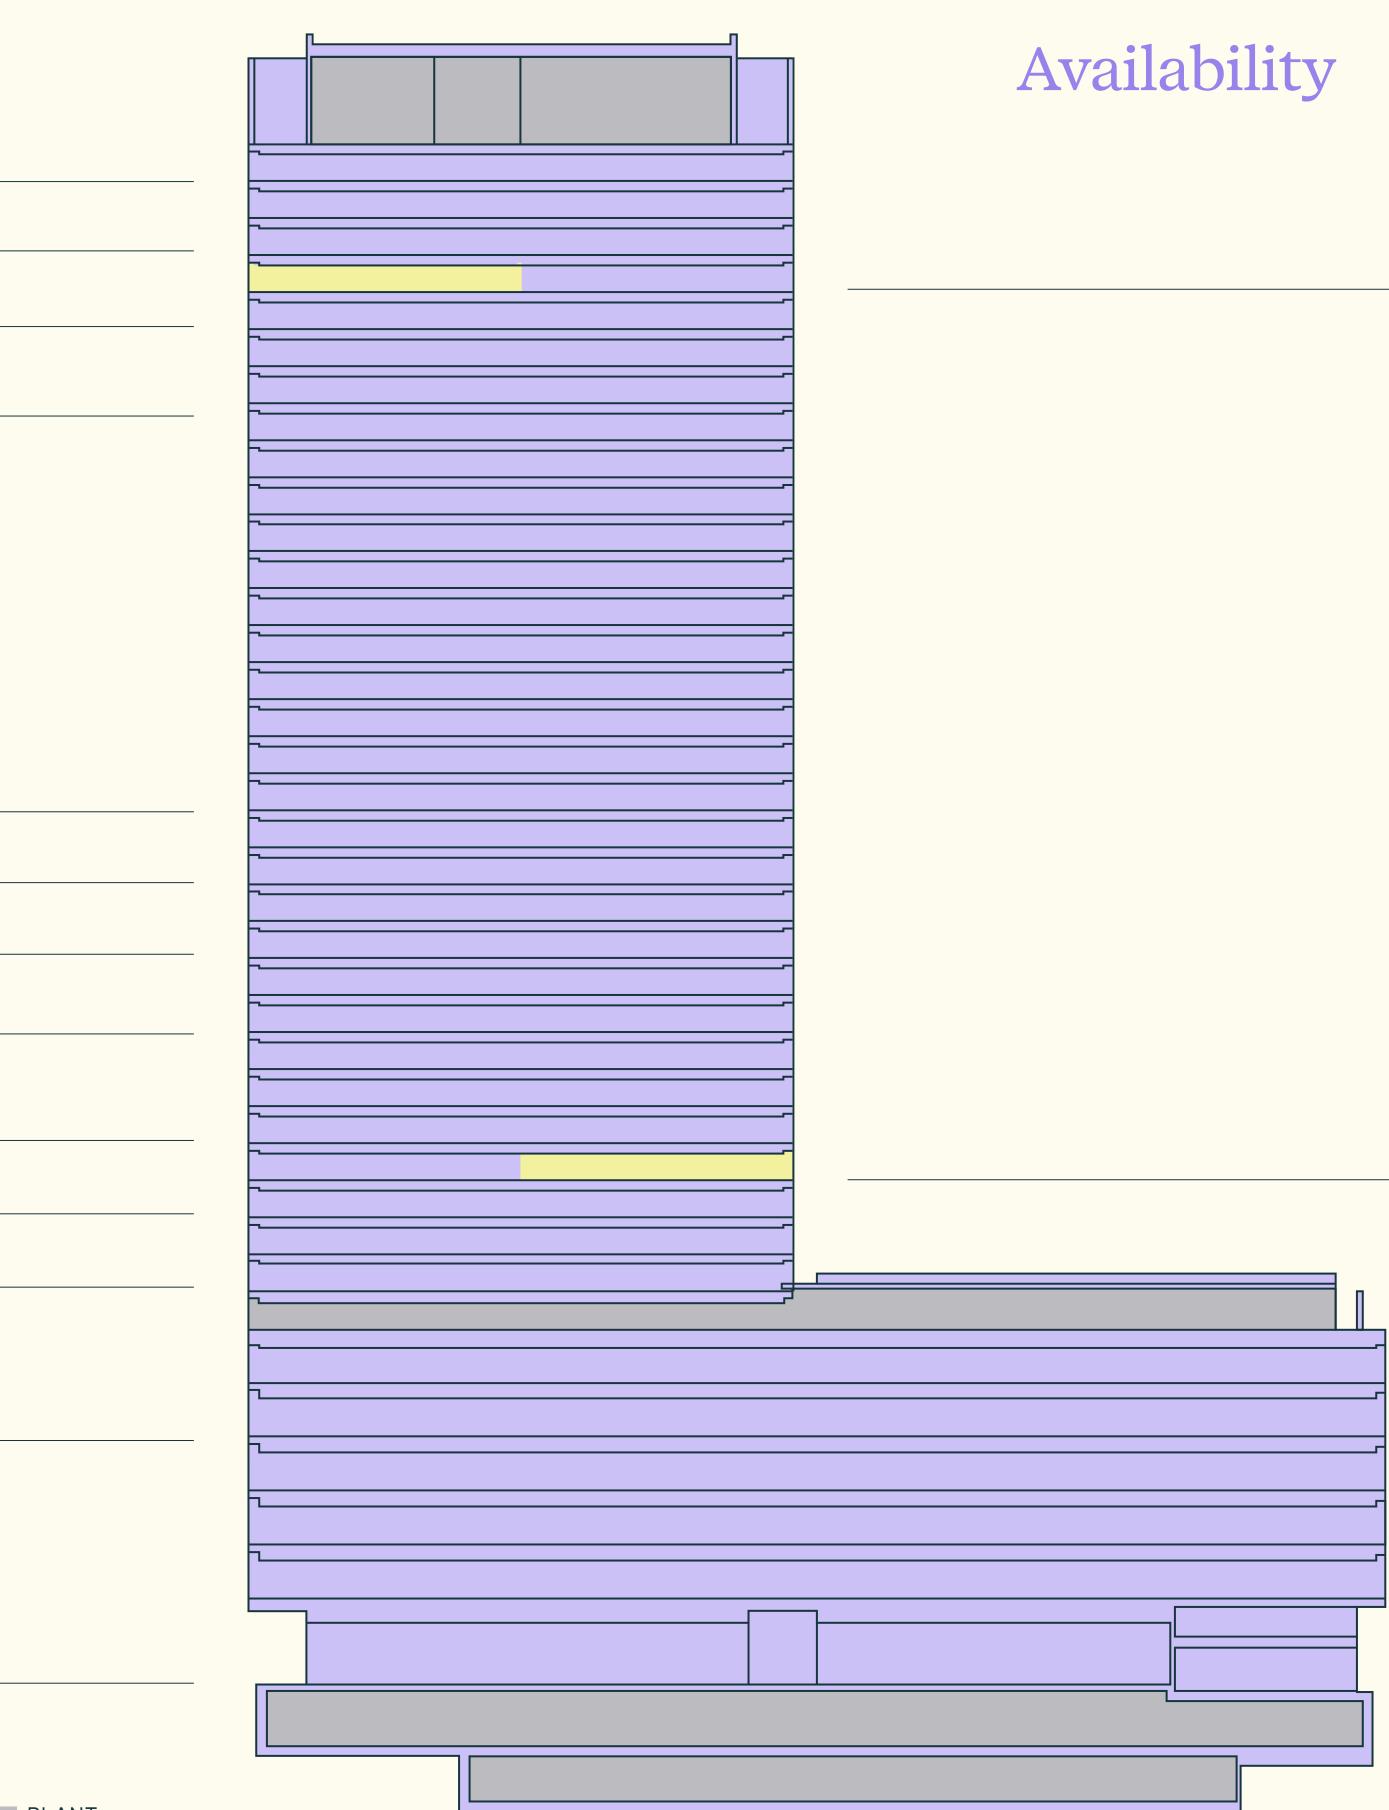

### Tenants

LEVELS 35-37 Paul Hastings

LEVEL 34 EAST Pillsbury

LEVEL 33 Winston & Strawn LLP

LEVELS 20-32 Freshfields

### LEVELS 18-19 Signature

LEVEL 17 AND LEVEL 16 SOUTH Cadwalader

LEVEL 16 NORTH Orchard

LEVELS 11-15 Jefferies

LEVEL 10 SOUTH IS Prime

LEVEL 9 AND LEVEL 8 NORTH Fried Frank

LEVEL 8 SOUTH Law Debenture

LEVELS 1-7 Royal Bank of Canada

**RETAIL UNITS** Equinox Watchhouse Paradise Green Fazenda

AVAILABLE LET PLANT

99% Leased

10,977 sq ft

of available office space across 2 levels

2.8 metres

floor to *ceiling height* on all levels

////// PUBLIC REALM ///// RETAIL 3