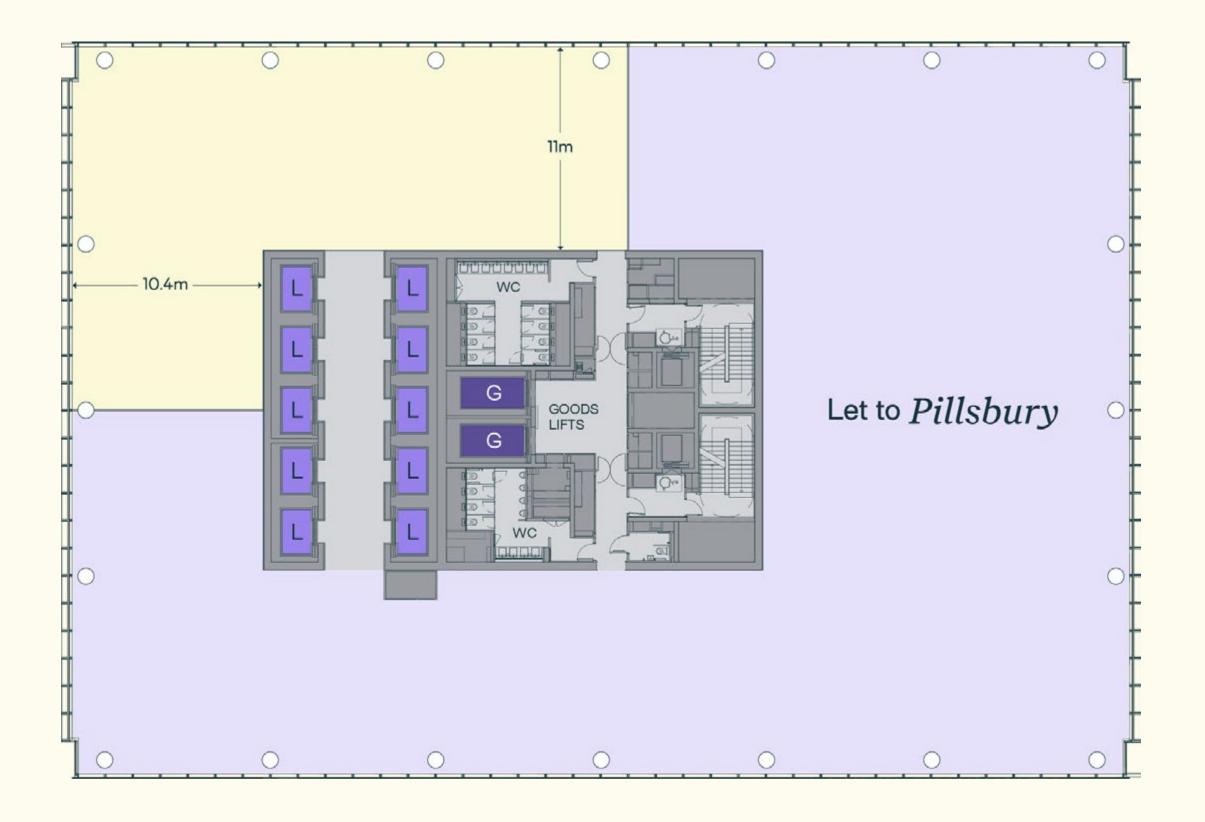

# Bishopsgate





### Tenants

LEVELS 35-37 Paul Hastings

LEVEL 34 EAST Pillsbury

LEVEL 33 Winston & Strawn LLP

LEVELS 20-32 Freshfields

### LEVELS 18-19 Signature

LEVEL 17 AND LEVEL 16 SOUTH Cadwalader

LEVEL 16 NORTH Orchard

LEVELS 11-15 Jefferies

LEVEL 10 SOUTH IS Prime

LEVEL 9 AND LEVEL 8 NORTH Fried Frank

LEVEL 8 SOUTH Law Debenture

LEVELS 1-7 Royal Bank of Canada

**RETAIL UNITS** Equinox Watchhouse Paradise Green Fazenda

AVAILABLE LET PLANT

99% Leased

10,977 sq ft

of available office space across 2 levels

2.8 metres

floor to *ceiling height* on all levels









////// PUBLIC REALM ///// RETAIL 3



## Level 10 North 6,618 sq ft available space



# Part Level 34 West 4,359 sq ft available space

## Agents

Developer





SAM BOREHAM +44 (0) 7917 635465 samb@bh2.co.uk

JACK BEEBY +44 (0) 7841 802097 jackb@bh2.co.uk



ANGUS GOSWELL +44 (0) 7717 343151 angus.goswell@knightfrank.com HARI OURY +44 (0) 7976 730101 harriet.oury@knightfrank.com

### **Brookfield** Properties

REX CONYERS-SILVERTHORN +44 (0) 20 74088274 rex.conyers-silverthorn@brookfieldproperties.com

MARTIN WALLACE +44 (0) 20 74088361 martin.wallace@brookfieldproperties.com

Disclaimer

Misrepresentation Act 1967 & Property Misdescriptions Act 1991: Knight Frank & BH2 and the lessors notify that these particulars are set out as outlines only and do not constitute any part of an offer/contract. All descriptions, dimensions, necessary permission for use and occupation, a