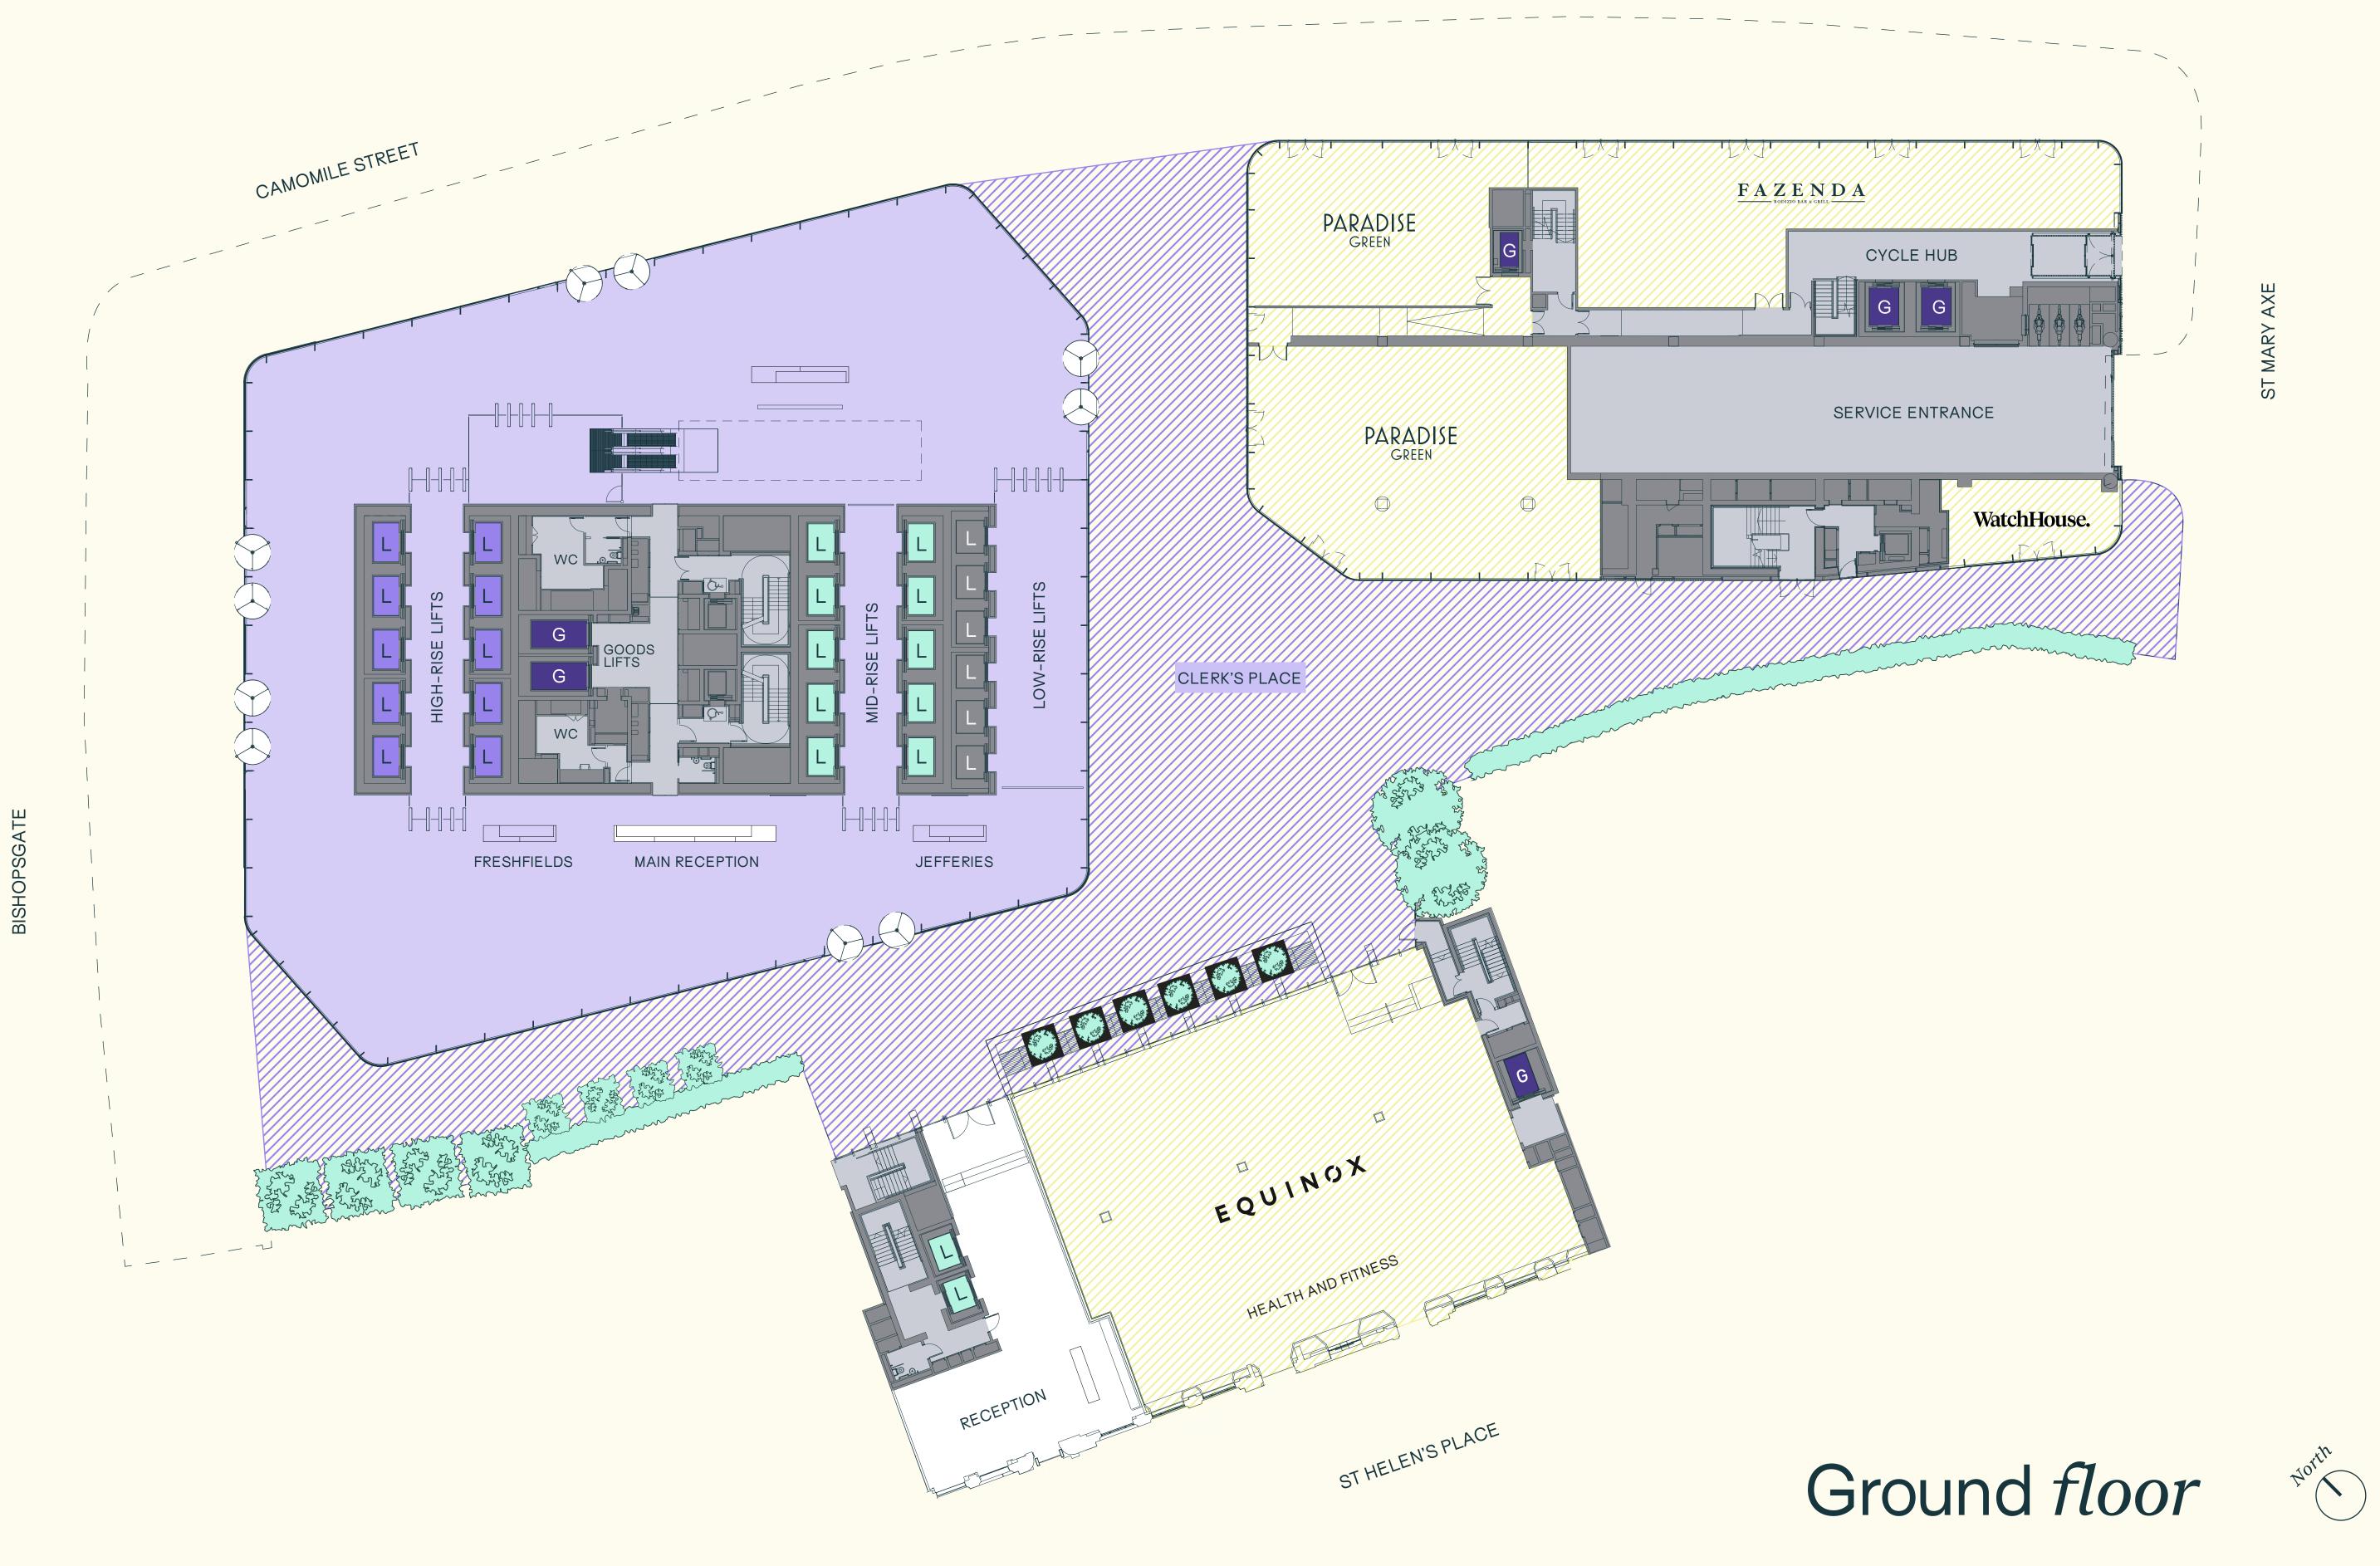

**RETAIL UNITS** Equinox Watchhouse Paradise Green Fazenda

AVAILABLE LET PLANT

99% Leased

10,977 sq ft

of available office space across 2 levels

2.8 metres

floor to *ceiling height* on all levels

////// PUBLIC REALM ///// RETAIL 3