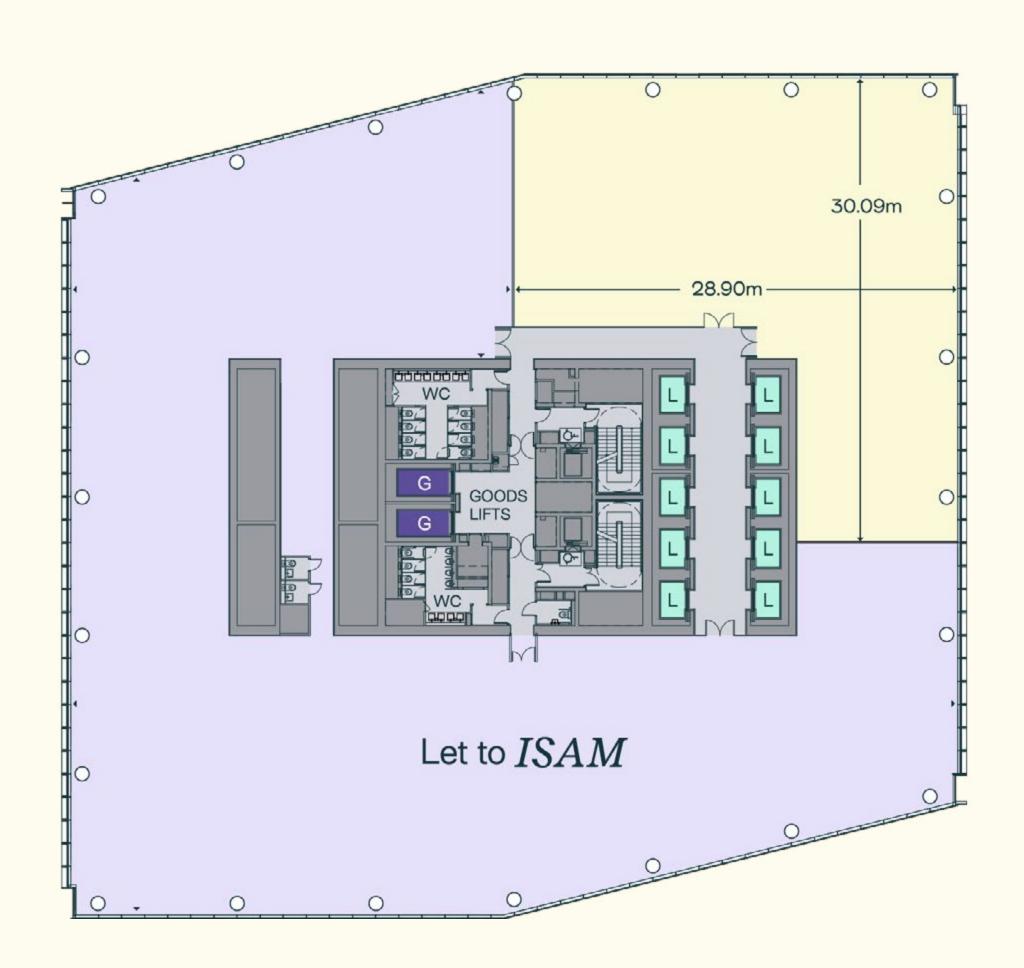

# Bishopsgate





### Tenants

LEVELS 35-37 Paul Hastings

LEVEL 34 EAST Pillsbury

LEVEL 33 Winston & Strawn LLP

LEVELS 20-32 Freshfields

### LEVELS 18-19 Signature

LEVEL 17 AND LEVEL 16 SOUTH Cadwalader

LEVEL 16 NORTH Orchard

LEVELS 11-15 Jefferies

LEVEL 10 SOUTH IS Prime

LEVEL 9 AND LEVEL 8 NORTH Fried Frank

LEVEL 8 SOUTH Law Debenture

LEVELS 1-7 Royal Bank of Canada

**RETAIL UNITS** Equinox Watchhouse Paradise Green Fazenda

AVAILABLE LET PLANT

99% Leased

10,977 sq ft

of available office space across 2 levels

2.8 metres

floor to *ceiling height* on all levels









////// PUBLIC REALM ///// RETAIL 3



## Level 10 North 6,618 sq ft available space



# Part Level 34 West 4,359 sq ft available space

## Agents

Developer





SAM BOREHAM +44 (0) 7917 635465 samb@bh2.co.uk

JACK BEEBY +44 (0) 7841 802097 jackb@bh2.co.uk



ANGUS GOSWELL +44 (0) 7717 343151 angus.goswell@knightfrank.com HARI OURY +44 (0) 7976 730101 harriet.oury@knightfrank.com

### **Brookfield** Properties

REX CONYERS-SILVERTHORN +44 (0) 20 74088274 rex.conyers-silverthorn@brookfieldproperties.com

MARTIN WALLACE +44 (0) 20 74088361 martin.wallace@brookfieldproperties.com

Disclaimer

Misrepresentation Act 1967 & Property Misdescriptions Act 1991: Knight Frank & BH2 and the lessors notify that these particulars are set out as outlines only and do not constitute any part of an offer/contract. All descriptions, dimension