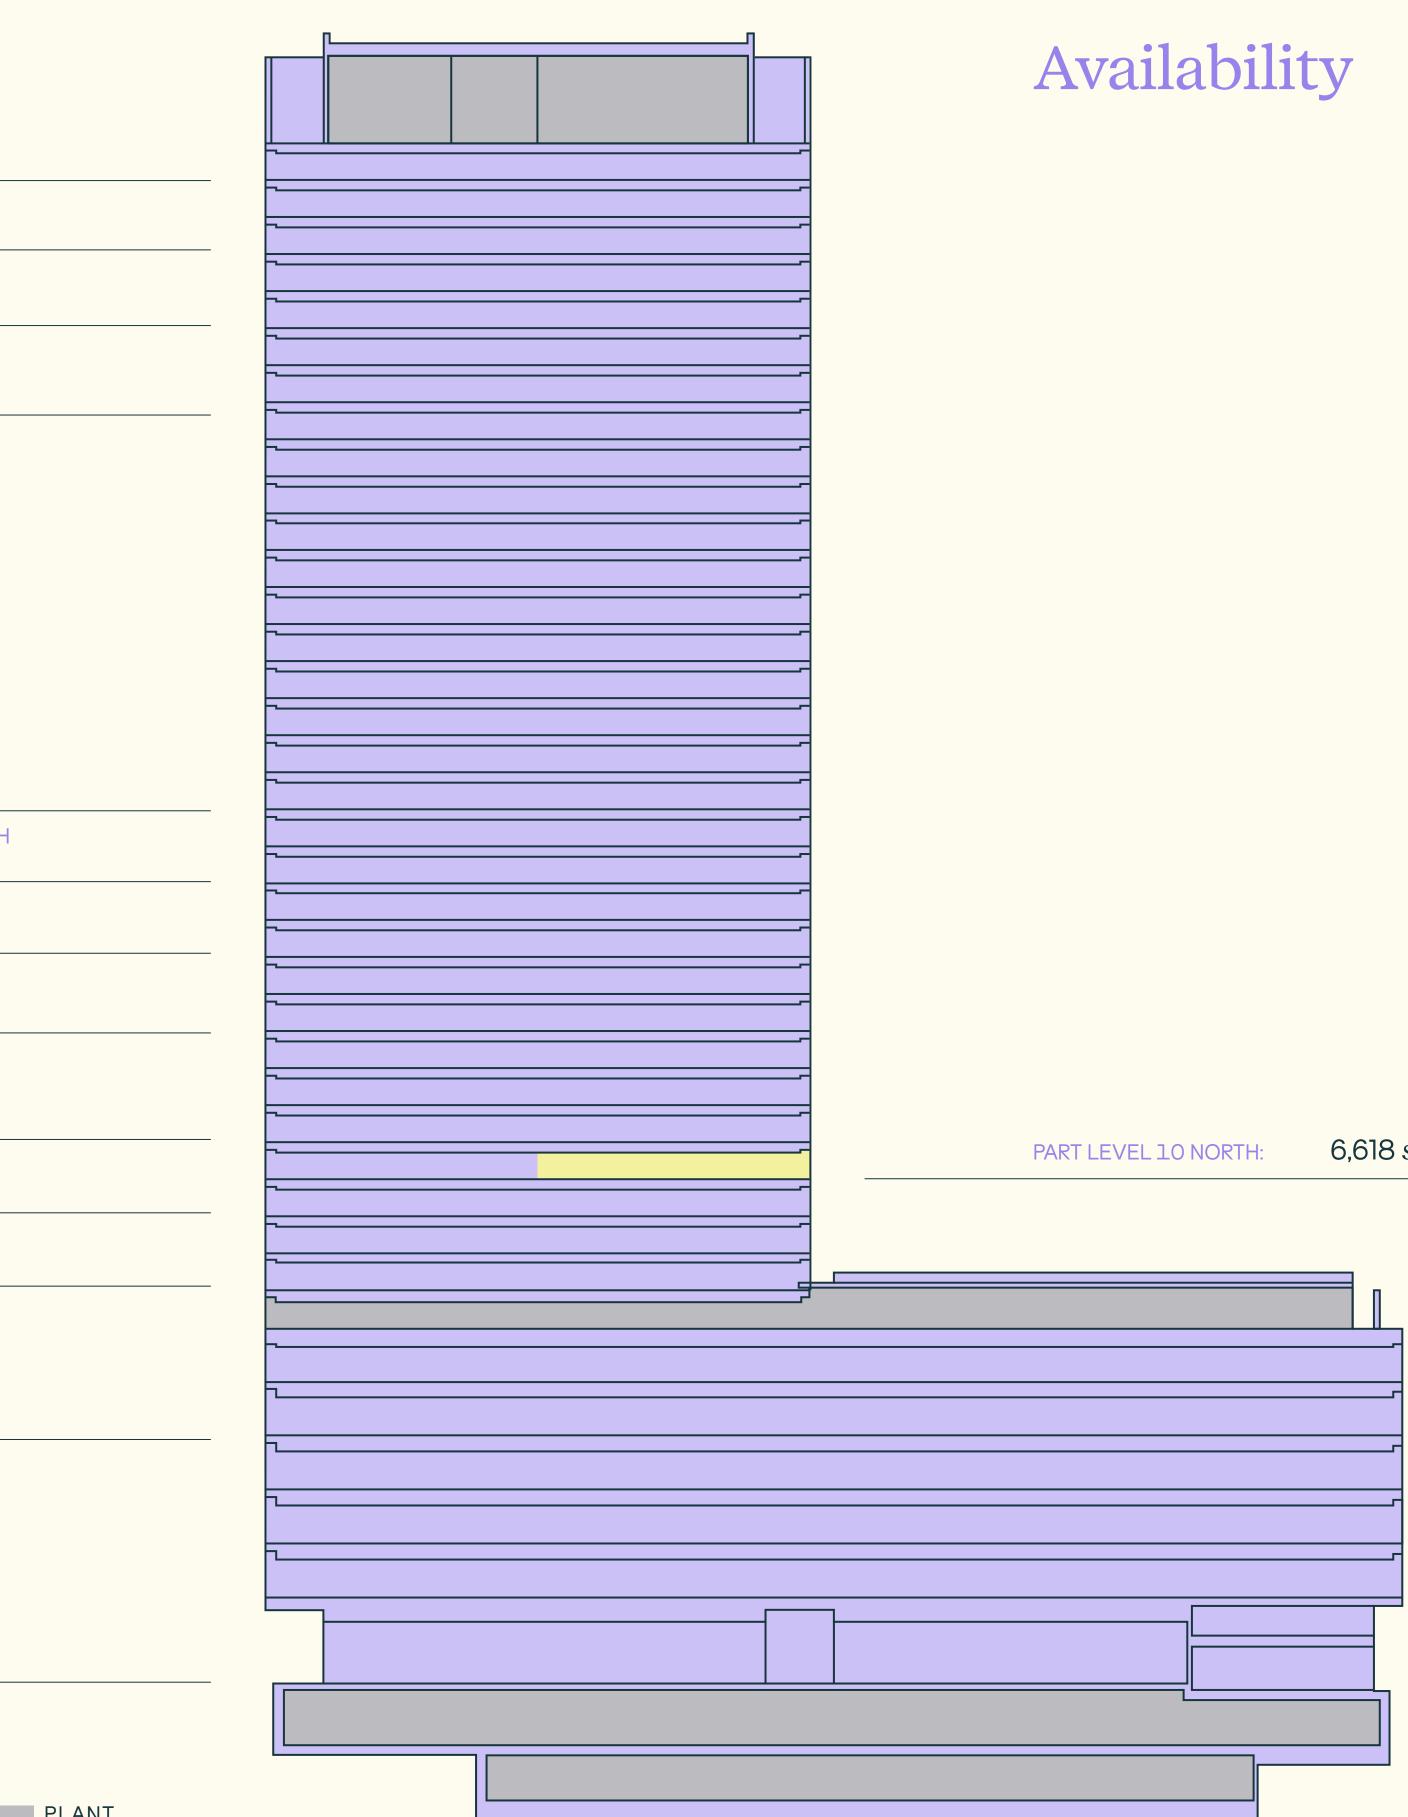

## 6,618 sq ft of available office space

# Level 10 North 6,618 sq ft available space

Click *for the* virtual tour