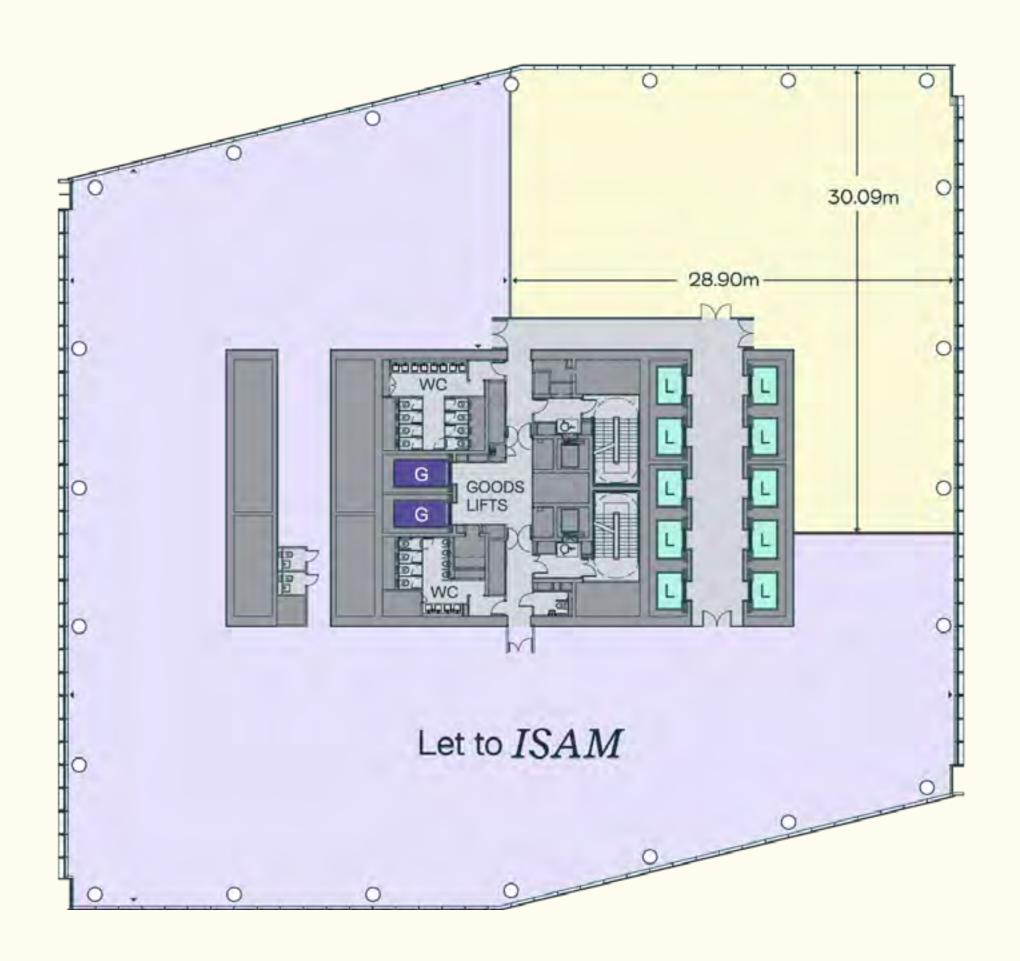

## 6,618 sq ft of available office space

# 2.8 metres

floor to ceiling height on all levels

6,618 *sq ft* —>

////// PUBLIC REALM ///// RETAIL 3

# Level 10 North 6,618 sq ft available space

Click *for the* virtual tour